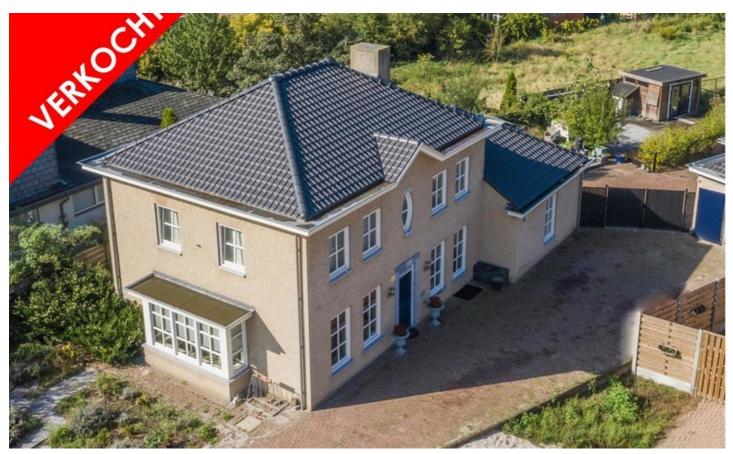

# **FOR SALE - VILLA**

Sold

Ref. 1666 TK

Luikersteenweg 201, 3920 Lommel

Number of bedrooms: 4 Number of bathrooms: 3

Garages: 1

Availability: tbd with the

owner

Surf. Living: 302m<sup>2</sup> Surf. Plot: 2937m<sup>2</sup>

Neighbourhood: central

PEB/EPB: 183kwh/m²/j

## **BUILDING**

Habitable surface: 302,00 m<sup>2</sup>

Fronts: 4

Construction year: 2004

State: Good state Number of floors: 3 Main area: 302 m<sup>2</sup> Front width: 8,00 m

Type roof: North tree roof
Orientation rear: West
Orientation facade: East