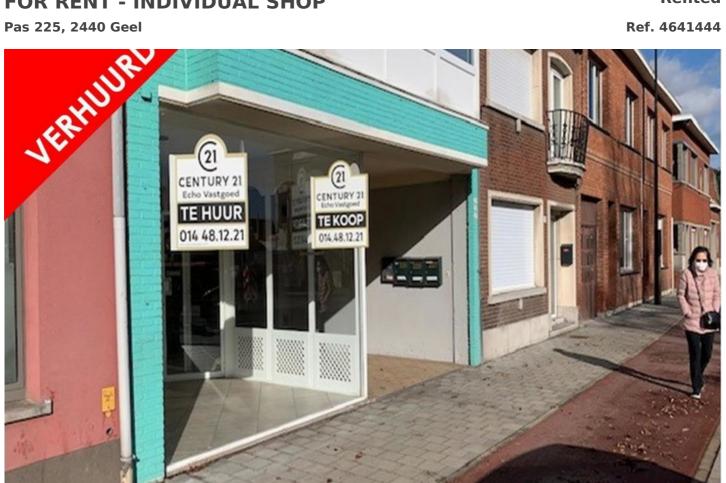

# **FOR RENT - INDIVIDUAL SHOP**

Rented

Ref. 4641444

Availability: at the contract

Surf. Living: 45m<sup>2</sup> Neighbourhood: administration center

### **DESCRIPTION**

This commercial property is located on the Pas in Geel, an ideal location a stone's throw from the center and near the ring towards the motorway.

The building is divided into 2 spaces with a connection in between, where there is a separate toilet.