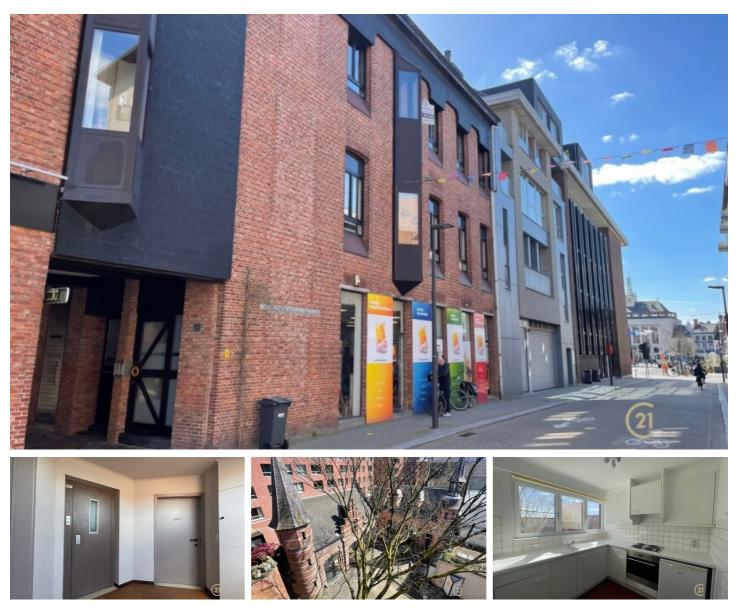

#### \*\*\*VISITS ONLY REQUESTS VIA MAIL OR VIA THE AD\*\*\*

At a stone's throw (50m)from the cozy "Grote Markt" of Turnhout you will find this well maintained 2 bedroom with balcony back.

Always wanted to live in the vibrant center, close to stores, restaurants, art and culture? Public transport around the corner and no need to always go out by car? Look no further, this is THE apartment!

On the 2nd floor (also accessible by elevator) you will find this beautiful and playfully divided bright apartment. Layout: entrance with guest toilet. Neatly installed kitchen with a rear storage room. The living room enjoys a lot of natural light and opens onto the balcony at the rear which gives a nice view of the "Twee torentjesplein". Furthermore, there is a night hall with 2 sufficiently spacious bedrooms and a bathroom equipped with toilet, sink and a bathtub.