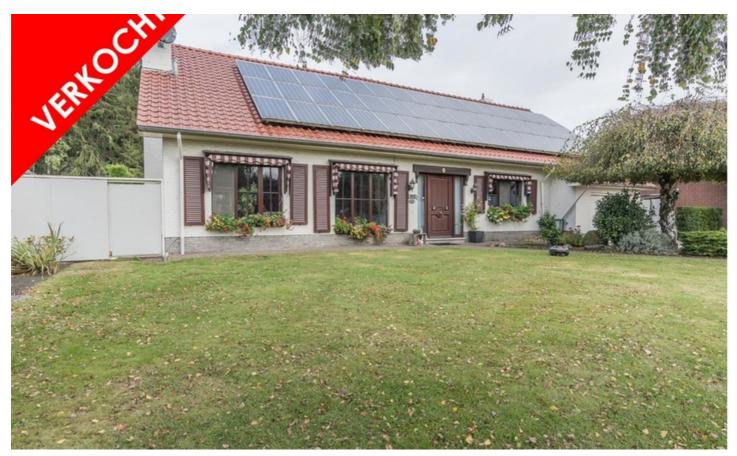

# **FOR SALE - EXCEPTIONAL HOUSE**

Sold

Ref. 1670 TK

Bosstraat 138, 3930 Hamont-Achel

Number of bedrooms: 5 Number of bathrooms: 3

Garages: 2

Availability: tbd with the

owner

Surf. Living: 338m<sup>2</sup>

Surf. Plot: 1989m² Neighbourhood: central PEB/EPB: 128kwh/m²/j

## **BUILDING**

Habitable surface: 338,00 m<sup>2</sup>

Fronts: 4

Construction year: 1967

Renovation: 2009 State: Renovated Number of floors: 2 Main area: 338 m<sup>2</sup> Type roof: Saddle roof

Orientation rear: North-west
Orientation facade: South-east